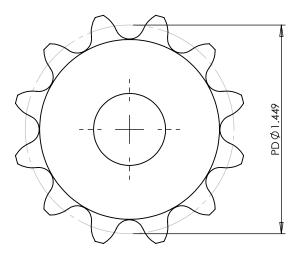

## **Part Number:**

35B12

## **Part Description:**

For #35 - 3/8" Pitch Roller Chain in Glass Filled Nylatron GS-51

Dimensions are in inches Tolerances: Unless Explicitly Stated Assume ± 0.015

PROPRIETARY AND CONFIDENTIAL:

THE INFORMATION CONTAINED IN THIS DRAWING IS THE SOLE PROPERTY OF PUTNAM PRECISION MOLDING. ANY REPRODUCTION IN PART OR AS A WHOLE WITHOUT THE WRITTEN PERMISSION OF PUTNAM PRECISION MOLDING IS PROHIBITED. INFORMATION IN THIS DRAWING IS PROVIDED FOR REFERENCE ONLY.