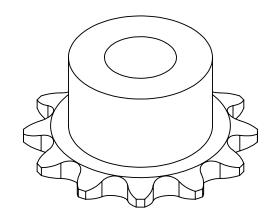

## **Part Number:**

35B12

## **Part Description:**

For #35 - 3/8" Pitch Roller Chain in Glass Filled Nylatron GS-51

Dimensions are in inches Tolerances: Unless Explicitly Stated Assume ± 0.015

PROPRIETARY AND CONFIDENTIAL:

THE INFORMATION CONTAINED IN THIS DRAWING IS THE SOLE PROPERTY OF PUTNAM PRECISION MOLDING. ANY REPRODUCTION IN PART OR AS A WHOLE WITHOUT THE WRITTEN PERMISSION OF PUTNAM PRECISION MOLDING IS PROHIBITED. INFORMATION IN THIS DRAWING IS PROVIDED FOR REFERENCE ONLY.