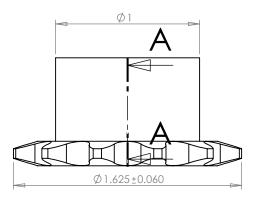

## **Part Number:**

35B12

## **Part Description:**

For #35 - 3/8" Pitch Roller Chain in Glass Filled Nylatron GS-51

Dimensions are in inches Tolerances: Unless Explicitly Stated Assume ± 0.015

PROPRIETARY AND CONFIDENTIAL:

THE INFORMATION CONTAINED IN THIS DRAWING IS THE SOLE PROPERTY OF PUTNAM PRECISION MOLDING. ANY REPRODUCTION IN PART OR AS A WHOLE WITHOUT THE WRITTEN PERMISSION OF PUTNAM PRECISION MOLDING IS PROHIBITED. INFORMATION IN THIS DRAWING IS PROVIDED FOR REFERENCE ONLY.