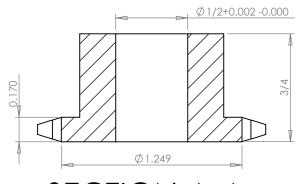

**SECTION A-A** 

## **Part Number:**

35B12

## **Part Description:**

For #35 - 3/8" Pitch Roller Chain in Glass Filled Nylatron GS-51

Dimensions are in inches Tolerances: Unless Explicitly Stated Assume ± 0.015

PROPRIETARY AND CONFIDENTIAL:

THE INFORMATION CONTAINED IN THIS DRAWING IS THE SOLE PROPERTY OF PUTNAM PRECISION MOLDING. ANY REPRODUCTION IN PART OR AS A WHOLE WITHOUT THE WRITTEN PERMISSION OF PUTNAM PRECISION MOLDING IS PROHIBITED. INFORMATION IN THIS DRAWING IS PROVIDED FOR REFERENCE ONLY.